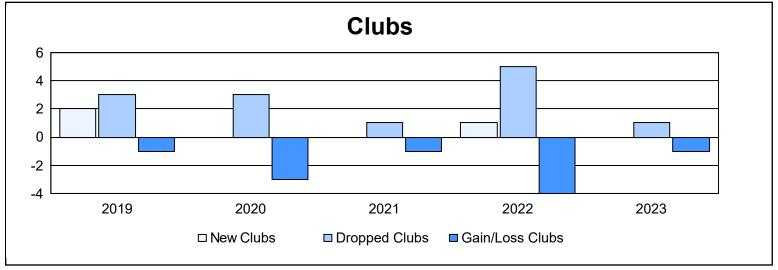

| Year      | New<br>Clubs | Dropped<br>Clubs | Gain/<br>Loss<br>Clubs | New<br>Members | Charter<br>Members | Reinstate<br>Members | Transfer<br>Members | Total<br>Member<br>Added | Total<br>Members<br>Dropped | Gain/<br>Loss<br>Members |
|-----------|--------------|------------------|------------------------|----------------|--------------------|----------------------|---------------------|--------------------------|-----------------------------|--------------------------|
| 2018-2019 | 2            | 3                | -1                     | 241            | 63                 | 52                   | 7                   | 363                      | 389                         | -26                      |
| 2019-2020 | 0            | 3                | -3                     | 235            | 1                  | 9                    | 21                  | 266                      | 350                         | -84                      |
| 2020-2021 | 0            | 1                | -1                     | 411            | 12                 | 25                   | 11                  | 459                      | 256                         | 203                      |
| 2021-2022 | 1            | 5                | -4                     | 347            | 37                 | 36                   | 7                   | 427                      | 380                         | 47                       |
| 2022-2023 | 0            | 1                | -1                     | 300            | 3                  | 53                   | 7                   | 363                      | 359                         | 4                        |
| Average   | 1            | 3                | -2                     | 307            | 23                 | 35                   | 11                  | 376                      | 347                         | 29                       |