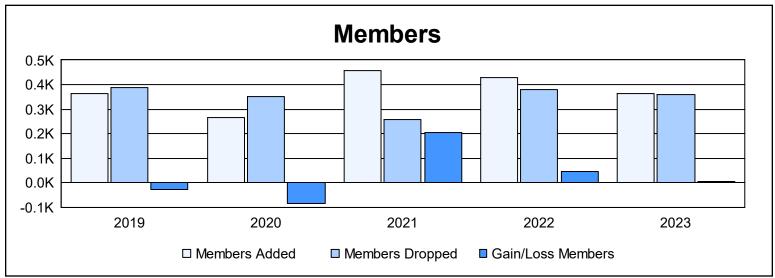

| Year      | New<br>Clubs | Dropped<br>Clubs | Gain/<br>Loss<br>Clubs | New<br>Members | Charter<br>Members | Reinstate<br>Members | Transfer<br>Members | Total<br>Member<br>Added | Total<br>Members<br>Dropped | Gain/<br>Loss<br>Members |
|-----------|--------------|------------------|------------------------|----------------|--------------------|----------------------|---------------------|--------------------------|-----------------------------|--------------------------|
| 2018-2019 | 2            | 3                | -1                     | 241            | 63                 | 52                   | 7                   | 363                      | 389                         | -26                      |
| 2019-2020 | 0            | 3                | -3                     | 235            | 1                  | 9                    | 21                  | 266                      | 350                         | -84                      |
| 2020-2021 | 0            | 1                | -1                     | 411            | 12                 | 25                   | 11                  | 459                      | 256                         | 203                      |
| 2021-2022 | 1            | 5                | -4                     | 347            | 37                 | 36                   | 7                   | 427                      | 380                         | 47                       |
| 2022-2023 | 0            | 1                | -1                     | 300            | 3                  | 53                   | 7                   | 363                      | 359                         | 4                        |
| Average   | 1            | 3                | -2                     | 307            | 23                 | 35                   | 11                  | 376                      | 347                         | 29                       |